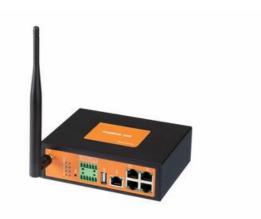

# **TOSIBOX 350**

TBL350

- Up to 10 Mbps VPN throughput, end-to-end encryption between Tosibox devices
- Four LAN ethernet ports for conveniently connecting managed network devices
- Digital I/O support
- All-in-one connectivity solution that operates seamlessly worldwide

#### **TECHNICAL DATA**

| Length            | 114 mm            |
|-------------------|-------------------|
| LAN port          | 4 x 10/100 Mbit/s |
| Power consumption | 10 W              |
| Width             | 45 mm             |
| WAN port          | 10/100 Mbit/s     |
| Height            | 145 mm            |
|                   |                   |
| Supply voltage    | 5-35 V DC         |