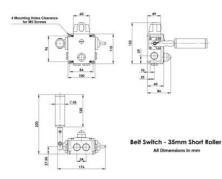

## **IDEM STANDARD TAPE DETECTOR**

500003C Belt Switch 35mm Roller Short M20 2NC 2NO 230v LED

- Two-step operation
- 3 types of lever rollers
- Adjustable angle of operation
- 2 independent contact blocks 1NO + 1NC

## **TECHNICAL DATA**

| Approvals                 | IEC 60947-5-1                                    |
|---------------------------|--------------------------------------------------|
| ATEX approved             | No                                               |
| Conduit entry             | 4 x M20                                          |
| Contacts                  | 2NC 2NO                                          |
| Housing material          | Die cast metal                                   |
| Integrated LED indication | Yes                                              |
| IP class                  | IP67                                             |
| LED supply voltage        | 230 V                                            |
| Material contacts         | Silver                                           |
| Mounting                  | 4 x M5                                           |
| Operating temperature     | -25°C+80°C                                       |
| Operational rating        | AC15 A300 240V. 3A. / 120V. 6A. ac, 24V. 2,5A dc |
| Rated insulation voltage  | 500V                                             |