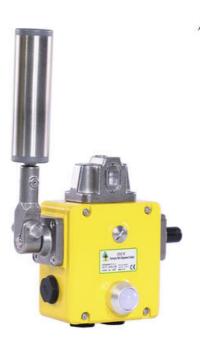

## **IDEM STANDARD TAPE DETECTOR**

500003C Belt Switch 35mm Roller Short M20 2NC 2NO 230v LED

- Two-step operation
- 3 types of lever rollers
- Adjustable angle of operation
- 2 independent contact blocks 1NO + 1NC

## PRODUCT DESCRIPTION

The IDEM sensor range complements a wide range of cable switches used for emergency stop along conveyors. They are mounted along the conveyor belt and indicate the crookedness of the conveyor belt. We offer standard models (aluminum alloy) and made of stainless steel. Sensors are available with different roll diameters, thus ensuring a long service life even under severe operating conditions.