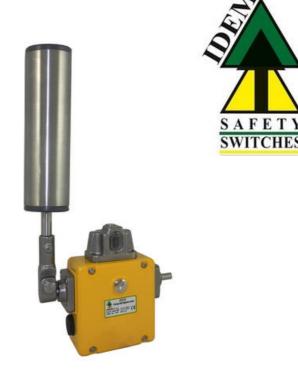

## IDEM STANDARD / STAINLESS STEEL TAPE CONVERGENCE SENSORS EXPLOSION PROOF

500051

Belt Switch 35mm Roller Long M20 2NC 2NO EX 3m Pre-Wired

- · Explosion proof
- Two-step operation
- 3 types of lever rollers
- Adjustable angle of operation
- 2 independent contact blocks 1NO + 1NC

## PRODUCT DESCRIPTION

The IDEM sensor range complements a wide range of cable switches used for emergency stop along conveyors. They are mounted along the conveyor belt and indicate the crookedness of the conveyor belt. We offer standard models (aluminum alloy) and made of stainless steel. Sensors are available with different roll diameters, thus ensuring a long service life even under severe operating conditions