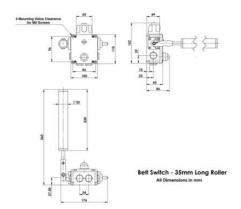

## IDEM STANDARD / STAINLESS STEEL TAPE CONVERGENCE SENSORS EXPLOSION PROOF

500051

Belt Switch 35mm Roller Long M20 2NC 2NO EX 3m Pre-Wired

- · Explosion proof
- Two-step operation
- 3 types of lever rollers
- Adjustable angle of operation
- 2 independent contact blocks 1NO + 1NC

## **TECHNICAL DATA**

| Approvals                 | IEC 60947-5-1                                    |
|---------------------------|--------------------------------------------------|
| ATEX approved             | Yes                                              |
| Cable length              | 3 m                                              |
| Conduit entry             | Ex 3m                                            |
| Contacts                  | 2NC 2NO                                          |
| Housing material          | Die cast metal                                   |
| Integrated LED indication | No                                               |
| IP class                  | IP67                                             |
| Material contacts         | Silver                                           |
| Mounting                  | 4 x M5                                           |
| Operating temperature     | -20°C+60°C                                       |
| Operational rating        | AC15 A300 240V. 3A. / 120V. 6A. ac, 24V. 2,5A dc |
| Rated insulation voltage  | 500V                                             |