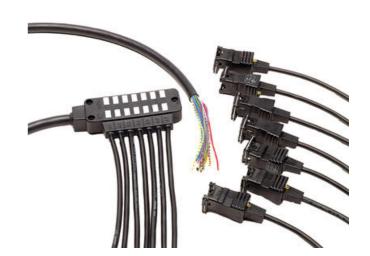

## MOLEX - MPM DIN-SPLITTER / MINI-SPLITTER / Y-CABLE HARNESS

**DIN-SPLITTER** 

- Quick and simple installation
- Options of different transient protection
- · Customised product

## PRODUCT DESCRIPTION

Flexible solution to avoid tangled cables, custom built to suit application. There is a wide range of options for connector heads with or without LED and transient protection, as well as cable types and cable lengths. IP67 on the connectors if required.