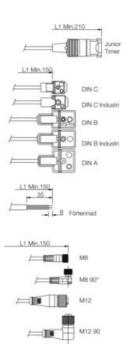

## MOLEX - MPM DIN-SPLITTER / MINI-SPLITTER / Y-CABLE HARNESS

**DIN-SPLITTER** 

- Quick and simple installation
- Options of different transient protection
- · Customised product

## PRODUCT DESCRIPTION

Flexible solution to avoid tangled cables, custom built to suit application. There is a wide range of options for connector heads with or without LED and transient protection, as well as cable types and cable lengths. IP67 on the connectors if required.