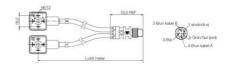

## MOLEX - MPM DIN-SPLITTER / MINI-SPLITTER / Y-CABLE HARNESS

**DIN-SPLITTER** 

- Quick and simple installation
- Options of different transient protection
- · Customised product

## PRODUCT DESCRIPTION

Flexible solution to avoid tangled cables, custom built to suit application. There is a wide range of options for connector heads with or without LED and transient protection, as well as cable types and cable lengths. IP67 on the connectors if required.