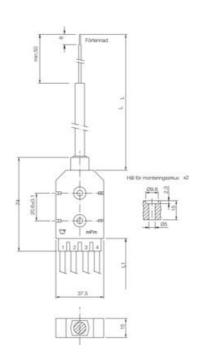

## MOLEX - MPM DIN-SPLITTER / MINI-SPLITTER / Y-CABLE HARNESS

**DIN-SPLITTER** 

- Quick and simple installation
- Options of different transient protection
- · Customised product

## PRODUCT DESCRIPTION

Flexible solution to avoid tangled cables, custom built to suit application. There is a wide range of options for connector heads with or without LED and transient protection, as well as cable types and cable lengths. IP67 on the connectors if required.