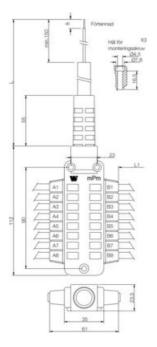

## MOLEX - MPM DIN-SPLITTER / MINI-SPLITTER / Y-CABLE HARNESS

**DIN-SPLITTER** 

- Quick and simple installation
- Options of different transient protection
- · Customised product

## PRODUCT DESCRIPTION

Flexible solution to avoid tangled cables, custom built to suit application. There is a wide range of options for connector heads with or without LED and transient protection, as well as cable types and cable lengths. IP67 on the connectors if required.