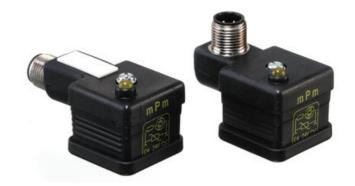

## MOLEX - MPM M8/M12 TO DIN FORM A ADAPTER

E85000 DINA+M12, 3pols 0-115V

- Fully overmolded for better protection
- Quick and simple installation with M8 and M12
- With or without LED and transient protection
- IP-class IP67