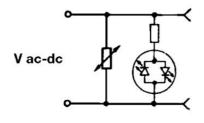

## **TECHNICAL DATA**

| Circuit                     | C4: LED & varistor |
|-----------------------------|--------------------|
| Colour contact              | Black              |
| Colour LED                  | Yellow             |
| Current max                 | 16 A               |
| IP class                    | IP65               |
| Manufacturer part no.       | 1210010219         |
| Material contacts           | Brass              |
| Temperature operational max | 90 °C              |
| Temperature operational min | -40 °C             |
| Voltage ac/dc max           | 24 V               |
|                             |                    |