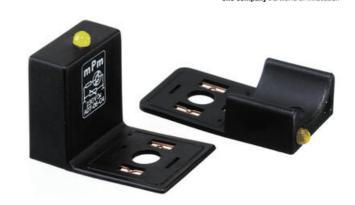

## **MOLEX - MPM LIGHT ADAPTERS DIN**

A06C4H Form A, Light Adapter, C4, 24V, Yellow

- Perfect for fault finding
- Quick and simple installation
- LED and transient protection

## PRODUCT DESCRIPTION

DIN Adaptors with protective circuit. The range covers the most important and common applications.