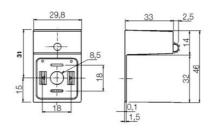

## **TECHNICAL DATA**

| Circuit                     | C4: LED & varistor |
|-----------------------------|--------------------|
| Colour contact              | Black              |
| Colour LED                  | Yellow             |
| Current max                 | 16 A               |
| IP class                    | IP65               |
| Manufacturer part no.       | 1210010219         |
| Material contacts           | Brass              |
| Temperature operational max | 90 °C              |
| Temperature operational min | -40 °C             |
| Voltage ac/dc max           | 24 V               |
|                             |                    |