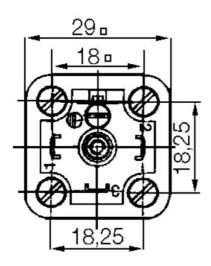

## **MOLEX - MPM ® BASES DIN**

B262000N2 Form A Base, 2P + Earth, 250V AC/300V DC, Square

- For over moulding or chassis mounting
- Solder connection

m

ех

vation

## **TECHNICAL DATA**

| Current max                 | 16 A          |
|-----------------------------|---------------|
| Manufacturer part no.       | 121012-0071   |
| Material of body            | Polypropylene |
| Temperature operational max | 0° 00         |
| Temperature operational min | -40 °C        |
| Voltage ac max              | 250 V         |
| Voltage dc max              | 300 V         |