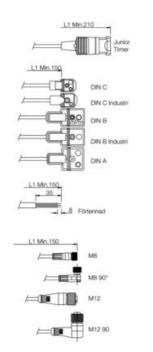

## PRODUCT DESCRIPTION

Flexible solution to avoid tangled cables, custom built to suit application. There is a wide range of options for connector heads with or without LED and transient protection, as well as cable types and cable lengths. IP67 on the connectors if required.