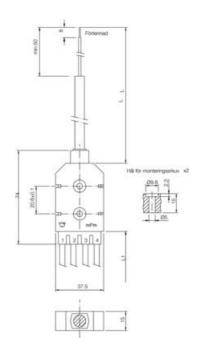

## PRODUCT DESCRIPTION

Flexible solution to avoid tangled cables, custom built to suit application. There is a wide range of options for connector heads with or without LED and transient protection, as well as cable types and cable lengths. IP67 on the connectors if required.