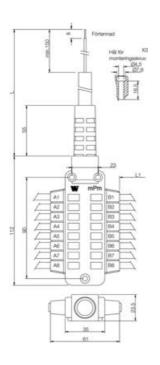

## PRODUCT DESCRIPTION

Flexible solution to avoid tangled cables, custom built to suit application. There is a wide range of options for connector heads with or without LED and transient protection, as well as cable types and cable lengths. IP67 on the connectors if required.