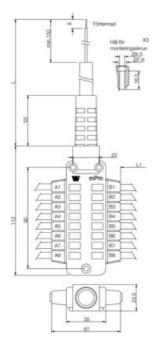

## MOLEX - MPM DIN-SPLITTER / MINI-SPLITTER / Y-CABLE HARNESS

**DIN-SPLITTER** 

- Quick and simple installation
- Options of different transient protection
- Customised product

MOLEX

## PRODUCT DESCRIPTION

Flexible solution to avoid tangled cables, custom built to suit application. There is a wide range of options for connector heads with or without LED and transient protection, as well as cable types and cable lengths. IP67 on the connectors if required.