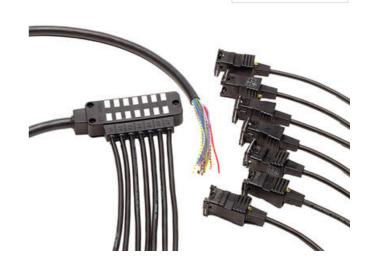

## MOLEX - MPM DIN-SPLITTER / MINI-SPLITTER / Y-CABLE HARNESS

**DIN-SPLITTER** 

- Quick and simple installation
- Options of different transient protection
- Customised product

MOLEX

## PRODUCT DESCRIPTION

Flexible solution to avoid tangled cables, custom built to suit application. There is a wide range of options for connector heads with or without LED and transient protection, as well as cable types and cable lengths. IP67 on the connectors if required.