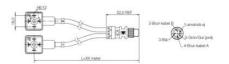

## MOLEX - MPM DIN-SPLITTER / MINI-SPLITTER / Y-CABLE HARNESS

**DIN-SPLITTER** 

- Quick and simple installation
- Options of different transient protection
- Customised product

MOLEX

## PRODUCT DESCRIPTION

Flexible solution to avoid tangled cables, custom built to suit application. There is a wide range of options for connector heads with or without LED and transient protection, as well as cable types and cable lengths. IP67 on the connectors if required.