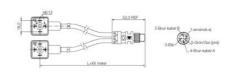

## MOLEX - MPM DIN-SPLITTER / MINI-SPLITTER / Y-CABLE HARNESS

**DIN-SPLITTER** 

- Quick and simple installation
- Options of different transient protection
- Customised product

MOLEX

## PRODUCT DESCRIPTION

Flexible solution to avoid tangled cables, custom built to suit application. There is a wide range of options for connector heads with or without LED and transient protection, as well as cable types and cable lengths. IP67 on the connectors if required.