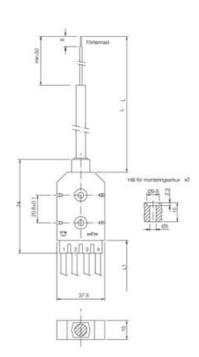

## MOLEX - MPM DIN-SPLITTER / MINI-SPLITTER / Y-CABLE HARNESS

**DIN-SPLITTER** 

- Quick and simple installation
- Options of different transient protection
- Customised product

MOLEX

## PRODUCT DESCRIPTION

Flexible solution to avoid tangled cables, custom built to suit application. There is a wide range of options for connector heads with or without LED and transient protection, as well as cable types and cable lengths. IP67 on the connectors if required.