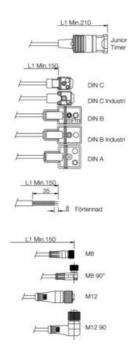

## MOLEX - MPM DIN-SPLITTER / MINI-SPLITTER / Y-CABLE HARNESS

**DIN-SPLITTER** 

- Quick and simple installation
- Options of different transient protection
- Customised product

MOLEX

## PRODUCT DESCRIPTION

Flexible solution to avoid tangled cables, custom built to suit application. There is a wide range of options for connector heads with or without LED and transient protection, as well as cable types and cable lengths. IP67 on the connectors if required.