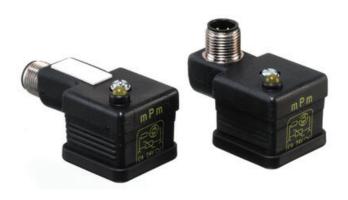

## MOLEX - MPM M8/M12 TO DIN FORM A ADAPTER

MOLEX

E85000 DINA+M12, 3pols 0-115V

- Fully overmolded for better protection
- Quick and simple installation with M8 and M12
- With or without LED and transient protection
- IP-class IP67