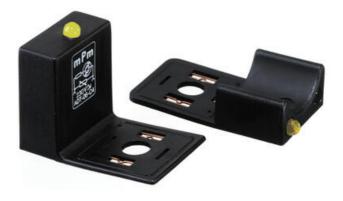

## **MOLEX - MPM LIGHT ADAPTERS DIN**

MOLEX

A06C4H Form A, Light Adapter, C4, 24V, Yellow

- Perfect for fault finding
- Quick and simple installation
- LED and transient protection

## PRODUCT DESCRIPTION

DIN Adaptors with protective circuit. The range covers the most important and common applications.