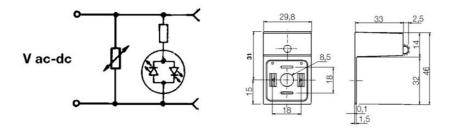

## **TECHNICAL DATA**

| Circuit                     | C4: LED & varistor |
|-----------------------------|--------------------|
| Colour contact              | Black              |
| Colour LED                  | Yellow             |
| Current max                 | 16 A               |
| IP class                    | IP65               |
| Manufacturer part no.       | 1210010219         |
| Material contacts           | Brass              |
| Temperature operational max | 90 °C              |
| Temperature operational min | -40 °C             |
| Voltage ac/dc max           | 24 V               |