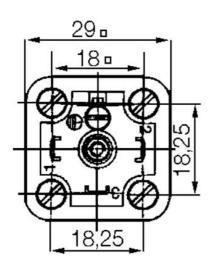

## **MOLEX - MPM ® BASES DIN**

B262000N2

Form A Base, 2P + Earth, 250V AC/300V DC, Square

- For over moulding or chassis mounting
- Solder connection

## PRODUCT DESCRIPTION

DIN Bases are provided in a kit with fixing screw and gasket where required. The range covers the most important and common applications.