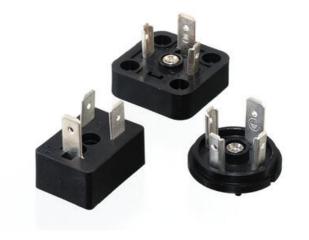

## **MOLEX - MPM ® BASES DIN**

B262000N2

Form A Base, 2P + Earth, 250V AC/300V DC, Square

- For over moulding or chassis mounting
- Solder connection

## PRODUCT DESCRIPTION

DIN Bases are provided in a kit with fixing screw and gasket where required. The range covers the most important and common applications.