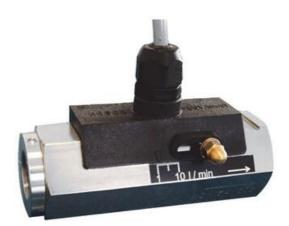

## **MR FLOW SWITCH**

MR-020GM010

- Switching Range 0,4..60 I/min H<sup>2</sup>O
- Water (oils, gases and aggressive media available on request)
- G¼ up to G1
- Brass or Stainless Steel Wetted Parts
- Max Pressure 200 bar

## PRODUCT DESCRIPTION

MR flow switch is a for liquids and air/gases. It is in a robust and compact version. The switch can be ordered in a large variety of special versions including integrated flow meter, selectable switching range and high pressure version.