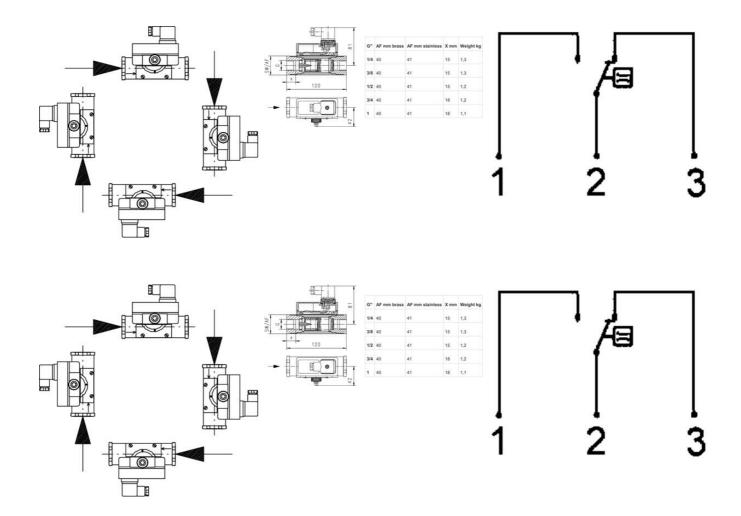

# **TECHNICAL DATA**

| Accuracy              | ± 5% of the final value                                  |
|-----------------------|----------------------------------------------------------|
| Connection type       | Internal thread ¼ "                                      |
| Contact rating max    | 50 VA                                                    |
| Electrical connection | Plug connector DIN43650-A                                |
| Flow max              | 12 I/min                                                 |
| Flow range max        | 8 I/min                                                  |
| Flow range min        | 0,5 l/min                                                |
| Function              | Flask, reed contact, alternating                         |
| Hysteresis            | Depending on the breakpoint, however, at least 0.51/ min |
| IP class              | IP65                                                     |
| Material flask        | Brass                                                    |
|                       |                                                          |

| Material of body        | Nickel-plated brass                 |
|-------------------------|-------------------------------------|
| Material of seals       | NBR                                 |
| Material spring         | Stainless steel 301                 |
| Pressure drop           | 1.1-3.5 bar, depending on viscosity |
| Pressure range max      | 200 bar                             |
| Temperature of media to | 120 °C                              |
| Type of flow component  | Flow Switches                       |
| Weight                  | 1,4 kg                              |
| Viscosity max           | 330 cSt                             |
| Viscosity min           | 30 cSt                              |
| Voltage ac/dc max       | 175 V                               |