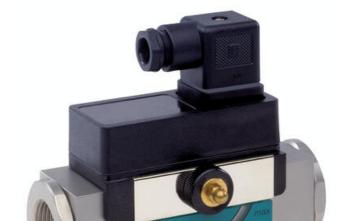

# **HONSBERG - HD2K SERIES FLOW SWITCH**

**Piston** 

HD2K-008GM008

- Switching Range 0,5..60 l/min
- Oil
- G1/4" up to G1"
- Brass or Stainless Steel Wetted Parts
- Max Pressure 200 bar

senseca

## PRODUCT DESCRIPTION

Model HD2K is a flow switch for oil and other viscous media. It has a scale that shows where in the working range you have set the switching point. The switch can also deal with highly viscous media, which makes it highly suitable for hydraulic applications.