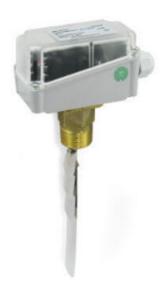

## **HONSBERG - CRG SERIES FLOW** SWITCH

Paddle

CRG-025HMS

- Switching Range 0,2...165,7 m3/h
- Water (oils and aggressive media available on request)
- Male Thread R1"
- Brass or Stainless Steel Wetted Parts
- Max Pressure 11 bar

## PRODUCT DESCRIPTION

Model CRG is a universal flow switch in brass or stainless steel. The same switch can be used for a large number of different pipe dimensions by using one or more paddle lengths. Four different paddle lengths are included.