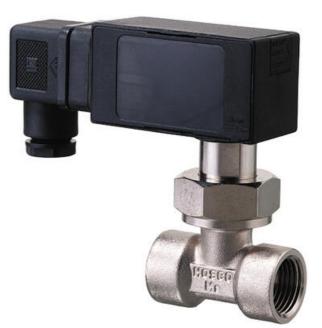

## **HONSBERG - UM3K SERIES FLOW** SWITCH

Paddle

UM3K-010GM055

- Switching Range 4..93 I/min H2O
- Water (oils, gases and aggressive media available on request)
- G%" up to G1"
- Brass or Stainless Steel Wetted Parts
- Max Pressure 25 bar

## PRODUCT DESCRIPTION

Model UM3K is a mechanical flow switch with very low pressure drop. This type of switch is used in applications including industrial cooling systems. Available in nickel-plated brass and stainless steel.