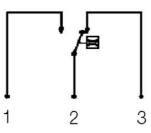

## **TECHNICAL DATA**

| Accuracy                                   | ± 15% of full setpoint                                                   |
|--------------------------------------------|--------------------------------------------------------------------------|
| Connection type                            | Internal thread G 3/8 "                                                  |
| Contact rating max                         | 5 A                                                                      |
| Electrical connection                      | Plug connector DIN 43650-A                                               |
| Flow max                                   | 10 l/min                                                                 |
| Flow range max                             | 5,5 l/min                                                                |
| Flow range min                             | 4 l/min                                                                  |
|                                            |                                                                          |
| Function                                   | Paddle, micro switch, alternating                                        |
| Function<br>Hysteresis                     | Paddle, micro switch, alternating about 15% of the breaking value        |
|                                            |                                                                          |
| Hysteresis                                 | about 15% of the breaking value                                          |
| Hysteresis<br>IP class                     | about 15% of the breaking value                                          |
| Hysteresis<br>IP class<br>Material of body | about 15% of the breaking value         IP65         Nickel-plated brass |