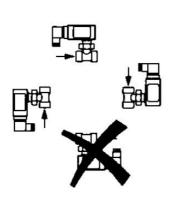

## PRODUCT DESCRIPTION

Model UM3K is a mechanical flow switch with very low pressure drop. This type of switch is used in applications including industrial cooling systems. Available in nickel-plated brass and stainless steel.