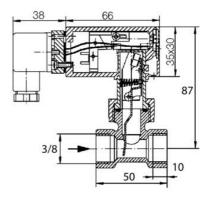

## **TECHNICAL DATA**

| Accuracy                                   | ± 15% of full setpoint                                                   |
|--------------------------------------------|--------------------------------------------------------------------------|
| Connection type                            | Internal thread G 3/8 "                                                  |
| Contact rating max                         | 5 A                                                                      |
| Electrical connection                      | Plug connector DIN 43650-A                                               |
| Flow max                                   | 10 l/min                                                                 |
| Flow range max                             | 5,5 l/min                                                                |
| Flow range min                             | 4 l/min                                                                  |
|                                            |                                                                          |
| Function                                   | Paddle, micro switch, alternating                                        |
| Function<br>Hysteresis                     | Paddle, micro switch, alternating about 15% of the breaking value        |
|                                            |                                                                          |
| Hysteresis                                 | about 15% of the breaking value                                          |
| Hysteresis<br>IP class                     | about 15% of the breaking value                                          |
| Hysteresis<br>IP class<br>Material of body | about 15% of the breaking value         IP65         Nickel-plated brass |

| Material paddle         | Stainless steel AISI 304, Stainless steel 316Ti |
|-------------------------|-------------------------------------------------|
| Material spring         | Stainless steel 301                             |
| Pressure drop           | max. 0.01 bar at maximum flow                   |
| Pressure range max      | 25 bar                                          |
| Temperature of media to | 110 °C                                          |
| Type of flow component  | Flow Switches                                   |
| Weight                  | 0,35 kg                                         |
| Viscosity max           | 1 cSt                                           |
| Voltage ac max          | 250 V                                           |