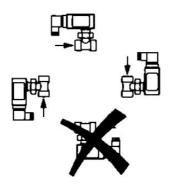

## PRODUCT DESCRIPTION

Model UM3K is a mechanical flow switch with very low pressure drop. This type of switch is used in applications including industrial cooling systems. Available in nickel-plated brass and stainless steel.