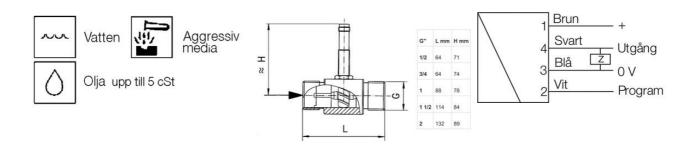

## **TECHNICAL DATA**

| Accuracy              | ± 1% of full setpoint           |
|-----------------------|---------------------------------|
| Connection type       | External thread G ½ "           |
| Electrical connection | M12x1, 4-pole                   |
| Flow range max        | 1,1 m³/h                        |
| Flow range min        | 0,11 m³/h                       |
| Function              | Turbine, hall sensor            |
| IP class              | IP67                            |
| Load max              | 100 mA                          |
| Material of body      | Stainless steel 316             |
| Material storage      | Tungsten carbide                |
| Material turbine      | Stainless steel 430             |
| Number of pulses/L Ca | 2900                            |
| Power consumption     | 20 mA                           |
| Pressure drop         | Approx. 0.3 bar at maximum flow |
|                       |                                 |

| Pressure range max        | 250 bar          |
|---------------------------|------------------|
| Signal outputs            | PNP, square wave |
| Temperature of media from | -20 °C           |
| Temperature of media to   | 85 °C            |
| Type of flow component    | Flow Measuring   |
| Weight                    | 0,32 kg          |
| Viscosity max             | 5 cSt            |
| Viscosity min             | 1 cSt            |
| Voltage dc max            | 30 V             |
| Voltage dc min            | 10 V             |