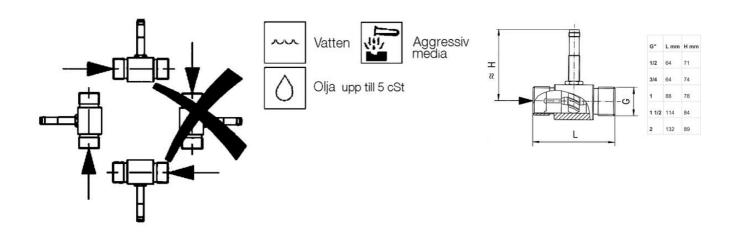

## **TECHNICAL DATA**

| Accuracy              | ± 1% of full setpoint           |
|-----------------------|---------------------------------|
| Connection type       | External thread G ½ "           |
| Electrical connection | M12x1, 4-pole                   |
| Flow range max        | 1,1 m³/h                        |
| Flow range min        | 0,11 m³/h                       |
| Function              | Turbine, hall sensor            |
| IP class              | IP67                            |
| Load max              | 100 mA                          |
| Material of body      | Stainless steel 316             |
| Material storage      | Tungsten carbide                |
| Material turbine      | Stainless steel 430             |
| Number of pulses/L Ca | 2900                            |
| Power consumption     | 20 mA                           |
| Pressure drop         | Approx. 0.3 bar at maximum flow |
|                       |                                 |

| Pressure range max        | 250 bar          |
|---------------------------|------------------|
| Signal outputs            | PNP, square wave |
| Temperature of media from | -20 °C           |
| Temperature of media to   | 85 °C            |
| Type of flow component    | Flow Measuring   |
| Weight                    | 0,32 kg          |
| Viscosity max             | 5 cSt            |
| Viscosity min             | 1 cSt            |
| Voltage dc max            | 30 V             |
| Voltage dc min            | 10 V             |