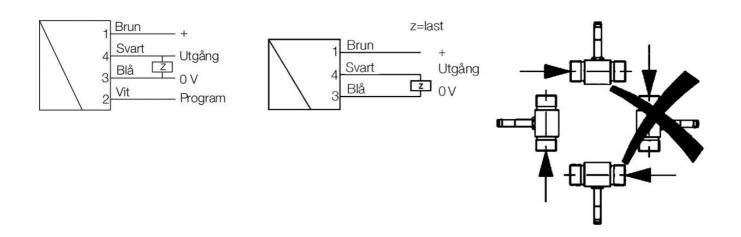

## **TECHNICAL DATA**

| Accuracy              | ± 1% of full setpoint           |
|-----------------------|---------------------------------|
| Connection type       | External thread G ½ "           |
| Electrical connection | M12x1, 4-pole                   |
| Flow range max        | 1,1 m³/h                        |
| Flow range min        | 0,11 m³/h                       |
| Function              | Turbine, hall sensor            |
| IP class              | IP67                            |
| Load max              | 100 mA                          |
| Material of body      | Stainless steel 316             |
| Material storage      | Tungsten carbide                |
| Material turbine      | Stainless steel 430             |
| Number of pulses/L Ca | 2900                            |
| Power consumption     | 20 mA                           |
| Pressure drop         | Approx. 0.3 bar at maximum flow |
|                       |                                 |

| Pressure range max        | 250 bar          |
|---------------------------|------------------|
| Signal outputs            | PNP, square wave |
| Temperature of media from | -20 °C           |
| Temperature of media to   | 85 °C            |
| Type of flow component    | Flow Measuring   |
| Weight                    | 0,32 kg          |
| Viscosity max             | 5 cSt            |
| Viscosity min             | 1 cSt            |
| Voltage dc max            | 30 V             |
| Voltage dc min            | 10 V             |