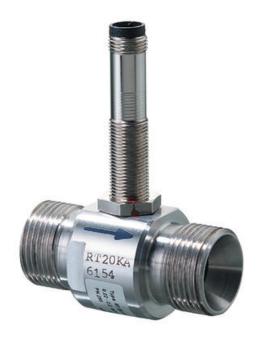

## **HONSBERG - RT SERIES FLOW METER**

Turbine

RT-015AK001

- For liquids up to 250 bar
- Flow from 0.1 to 68 m3/h (1-5 cSt)
- Connection from 1/2" to 2"
- Entirely in stainless steel

## PRODUCT DESCRIPTION

Model RT is a turbine transmitter entirely in stainless steel with high flow capacity. It is suitable for applications where there are requirements include a high level of accuracy. The design also makes it suitable for applications with aggressive media or extreme pressure.