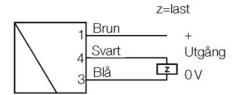

## **TECHNICAL DATA**

| Accuracy              | ± 1% of full setpoint           |
|-----------------------|---------------------------------|
| Connection type       | External thread G ½ "           |
| Electrical connection | M12x1, 4-pole                   |
| Flow range max        | 1,1 m³/h                        |
| Flow range min        | 0,11 m³/h                       |
| Function              | Turbine, hall sensor            |
| IP class              | IP67                            |
| Load max              | 100 mA                          |
| Material of body      | Stainless steel 316             |
| Material storage      | Tungsten carbide                |
| Material turbine      | Stainless steel 430             |
| Number of pulses/L Ca | 2900                            |
| Power consumption     | 20 mA                           |
| Pressure drop         | Approx. 0.3 bar at maximum flow |
|                       |                                 |

| Pressure range max        | 250 bar          |
|---------------------------|------------------|
| Signal outputs            | PNP, square wave |
| Temperature of media from | -20 °C           |
| Temperature of media to   | 85 °C            |
| Type of flow component    | Flow Measuring   |
| Weight                    | 0,32 kg          |
| Viscosity max             | 5 cSt            |
| Viscosity min             | 1 cSt            |
| Voltage dc max            | 30 V             |
| Voltage dc min            | 10 V             |