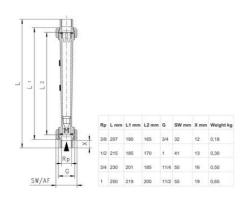

# **TECHNICAL DATA**

| Accuracy                 | +/- 3% of the final value  |
|--------------------------|----------------------------|
| Connection type          | Internal thread, G 3/8 "   |
| Flow range max           | 1,66 l/min                 |
| Flow range min           | 0,16 l/min                 |
| Function                 | Flow indicator, float body |
| Material of body         | Polysulfone                |
| Material of connection   | Die cast metal             |
| Material of seals        | Viton                      |
| Material suspension body | Polypropylene              |
| Pressure drop            | Max 20 mbar                |
| Pressure range max       | 15 bar                     |
| Temperature of media to  | 60 °C                      |
|                          |                            |