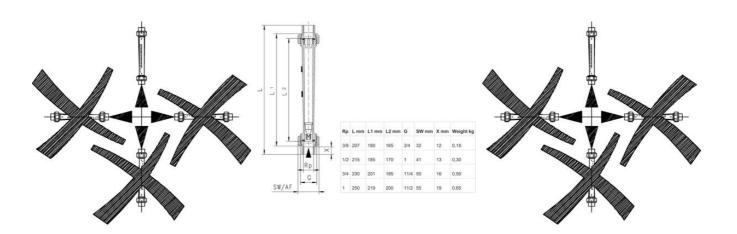

# **TECHNICAL DATA**

| Accuracy                 | +/- 3% of the final value  |
|--------------------------|----------------------------|
| Connection type          | Internal thread, G 3/8 "   |
| Flow range max           | 1,66 l/min                 |
| Flow range min           | 0,16 l/min                 |
| Function                 | Flow indicator, float body |
| Material of body         | Polysulfone                |
| Material of connection   | Die cast metal             |
| Material of seals        | Viton                      |
| Material suspension body | Polypropylene              |
| Pressure drop            | Max 20 mbar                |
| Pressure range max       | 15 bar                     |
| Temperature of media to  | 60 °C                      |
|                          |                            |