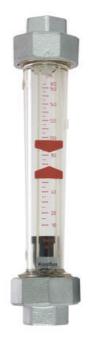

# **HONSBERG - GK SERIES FLOW INDICATOR**

Flow display with float

GK-010GTW0100

- Flow from 0.2 to 10 Nm2/h3/h air and 10-640 l/h water
- For pressure up to 15 bar
- With min. and max. indication

### PRODUCT DESCRIPTION

Model GK is a variable area flow meter with a scale that is easy to read. It has been developed to measure liquids and gases/air in various forms.

# **TECHNICAL DATA**

| Accuracy                 | +/- 3% of the final value  |
|--------------------------|----------------------------|
| Connection type          | Internal thread, G 3/8 "   |
| Flow range max           | 1,66 l/min                 |
| Flow range min           | 0,16 l/min                 |
| Function                 | Flow indicator, float body |
| Material of body         | Polysulfone                |
| Material of connection   | Die cast metal             |
| Material of seals        | Viton                      |
| Material suspension body | Polypropylene              |
| Pressure drop            | Max 20 mbar                |
| Pressure range max       | 15 bar                     |
| Temperature of media to  | 60 °C                      |
|                          |                            |