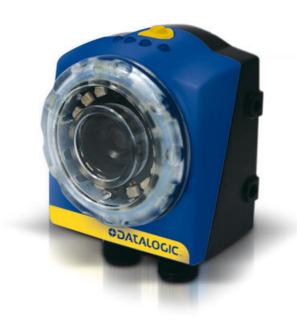

## **DATASENSING VISION SENSOR DATAVS2 AOR**

DATAVS2-06DEAOR Vision Sensor, 6mm lens, ADV Object recognition, Red

- 360° pattern recognition
- 8 different controls
- Memory for up to 20 different inspections
- 4 outputs

#### PRODUCT DESCRIPTION

DataVS2 is a series of Vision sensors for flexible solutions for machine applications.

The sensor is complete with optics, red LED lighting and electronics in a compact housing. The parameters in the sensor are set via PC through Ethernet communication. The software comes with the sensor and is developed to lead the user step by step through parameter setting. DataVS2 is available in three different versions with different control instruments.