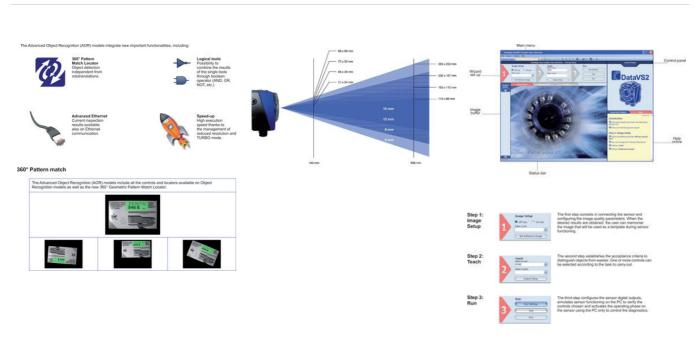

Advanced Object recognition AOR - Has a control instrument for 360° pattern recognition.

.Logic functions for that are connected between different control instruments and outputs such as: AND, OR, NOT, NAND, NOR etc.