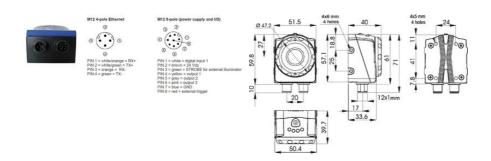

## **TECHNICAL DATA**

| Digital interface           | Ethernet 10/100 Mbs (4-pole M12 -connector) |
|-----------------------------|---------------------------------------------|
| Electrical connection       | M12 4-pole D-coded, M12 8-pin connector     |
| Frame rate                  | 60                                          |
| IP class                    | IP50                                        |
| Lens material               | ABS plastic                                 |
| Material protection         | Aluminium                                   |
| Optics                      | 6mm integrated lens                         |
| Output                      | 4xPNP                                       |
| Output current max          | 0,1 A                                       |
| Power consumption max       | 0,1 A                                       |
| Resolution                  | 640x480 (VGA)                               |
| Temperature operational max | 50 °C                                       |
| Temperature operational min | -10 °C                                      |
|                             |                                             |

| Voltage dc max    | 24 V |
|-------------------|------|
| Voltage dc min    | 24 V |
| Voltage tolerance | 10%  |