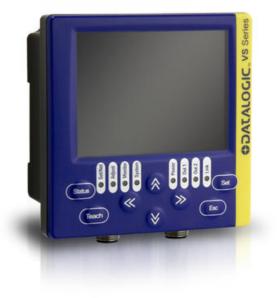

## DATASENSING VSM VISION SENSOR MONITOR

DATAVS2-VSM Vision Sensor HMI, 3.5" colour LCD

- Fits all DataVS2 models
- Monitor with 3.5" LCD colour display
- Uses interface with 8 push buttons, 8 LEDs
- · Display of images, results and statistics

## PRODUCT DESCRIPTION

VSM is an external monitor compatible with all DataVS2 models. The unit shows images, results and statistics of the checks that the sensor carries out. The parameters can also be finely adjusted via the monitor.