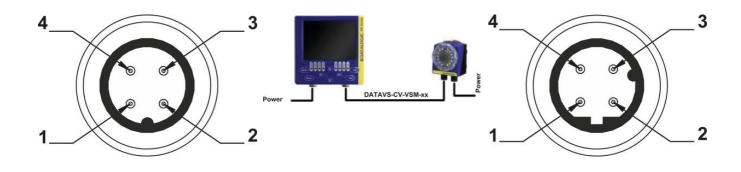

Formulas that are stored in the sensor or in the VSM unit can be changed via the monitor. The monitor has a memory for 20 formulas. The monitor can be connected via a LAN network to be able to access several sensors with the same monitor.

## **TECHNICAL DATA**

| Electrical connection       | M12 4-pin connector |
|-----------------------------|---------------------|
| IP class                    | IP20                |
| Material protection         | ABS plastic         |
| Power consumption max       | 0,15 A              |
| Temperature operational max | 55 °C               |
| Temperature operational min | -10 °C              |
| Voltage dc max              | 24 V                |
| Voltage dc min              | 24 V                |
| Voltage tolerance           | 10%                 |