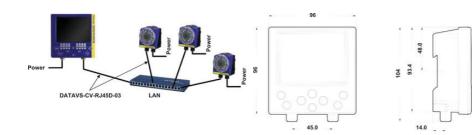

Formulas that are stored in the sensor or in the VSM unit can be changed via the monitor. The monitor has a memory for 20 formulas. The monitor can be connected via a LAN network to be able to access several sensors with the same monitor.