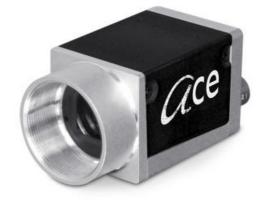

## BASLER ACE GIGE USB3.0 AND CAMERALINK CAMERAS

Ace Classic, Ace U and Ace L

ACA640-120GM/CS Ace GigE Camera, ICX618 1/4" CCD, 120fps, Mono, CS-Mount

- Resolution: VGA to 20 MP and frame rate: up to 751 fps
- Supported by Pylon Suite software and open-source SDKs for easy image acquisition and fast application development
- CMOS Sensors with NIR function
- Camera Link with PoCL
- Very small housing

## **PRODUCT DESCRIPTION**

Basler Ace Cameras, launched in 2009, are the smallest GigE camera on the market, also available with USB3.0 and Camera Link interface. With a small housing of only 29 x 29mm, the ace is suitable for a large range of vision applications, even where space is limited. There are over 130 models in the Ace range, split is Ace Classic, Ace U and Ace L. All featuring a range of resolutions from VGA to 20mp, speeds of up to 751 fps and sensors from a range of suppliers