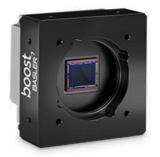

## **BASLER BOOST COAXPRESS CAMERAS**

CoaXPress 2.0 for high bandwidths and large resolutions

BOA1936-400CM

- Resolution: up to 127 MP and frame rate: up to 400 fps
- Supported by Pylon Suite software and open-source SDKs for easy image acquisition and fast application development
- C-mount, 42mm and F-mount lens options
- Excellent image quality, even at high data rates
- CoaXPress interface (12.5 Gbps transfer rate)

## PRODUCT DESCRIPTION

The Basler Boost series of CoaXPress 2.0 (CXP-12) cameras offer excellent image quality even at high data rates (up to 12.5 Gbps per cable), with high resolution and high performance. Equipped with Sony Pregius sensors or XGS series sensors from ON Semiconductor, the Boost range can achieve outstanding image quality with up to 127 megapixels and state-of-the-art global shutter technology.