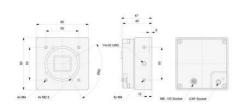

## **TECHNICAL DATA**

| Approvals      | RoHS, CE, GenlCam, UL, EAC |
|----------------|----------------------------|
| Digital inputs | 1                          |
| Frame rate max | 400 fps                    |
| Height         | 80 mm                      |
| Interface      | CoaXPress 2.0              |
| Length         | 45 mm                      |

| Lens barrel           | C-mount, F-mount, M42x0.75, M42x1 |
|-----------------------|-----------------------------------|
| Mono/color            | Mono                              |
| Operating temperature | 0°C 50°C                          |
| Pixel size            | 4.5 x4.5 μm                       |
| Power consumption     | 9,6 W                             |
| Resolution            | 3MP                               |
| Resolution max        | 1936 x 1464 px                    |
| Sensor model          | IMX421                            |
| Sensor size           | 2/3"                              |
| Sensor supplier       | Sony                              |
| Sensor Type           | CMOS                              |
| Shutter type          | Global                            |
| Weight                | 480 g                             |
| Width                 | 80 mm                             |