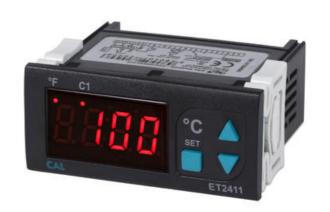

## CAL ET2411, ET2412 DIGITAL THERMOSTAT

ET2411-024-08 Thermostat, NTC, 8A Relay, 24V ac/dc

- Designed for use with NTC sensors
- · Heating or cooling control
- 1 or 2 outputs for control and alarms

## PRODUCT DESCRIPTION

The ET24 is specifically designed for use with NTC sensors. The unit is easy to configure and use, has a large clear display for good visibility and a compact design which is fast to install.

- Range -60 to 150°C
- Single or double outputs for control and alarms
- 35 x77mm format (29 x 71mm cutout)
- Independent deviation and band alarms
- Adjustable upper and lower setpoint limits