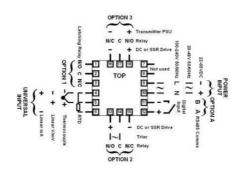

## **TECHNICAL DATA**

| IP class                     | IP20                                 |
|------------------------------|--------------------------------------|
| Communication                | N/A                                  |
| IP class front               | IP66                                 |
| Dimensions                   | 48x48                                |
| Input type                   | Universal (TC, RTD, DC linear mA/mV) |
|                              |                                      |
| Additional features          | N/A                                  |
| Additional features Output 1 | N/A<br>Relay                         |
|                              |                                      |
| Output 1                     | Relay                                |