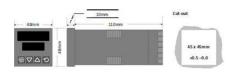

## **TECHNICAL DATA**

| IP class                     | IP20                                 |
|------------------------------|--------------------------------------|
| Communication                | N/A                                  |
| IP class front               | IP66                                 |
| Dimensions                   | 48x48                                |
| Input type                   | Universal (TC, RTD, DC linear mA/mV) |
|                              |                                      |
| Additional features          | N/A                                  |
| Additional features Output 1 | N/A<br>Relay                         |
|                              |                                      |
| Output 1                     | Relay                                |