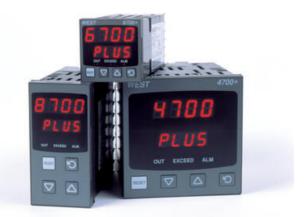

## WEST - P6700, P8700, P4700 LIMIT CONTROLLERS

P6700110000010 WEST 48x48 LIMIT RTD 1R 230V

- High or low trip points
- 5 amp latching limit relay
- Remote reset option
- Exceed and relay indicators

## PRODUCT DESCRIPTION

The West range of 6700, 4700 and 8700 have a programmable safety cut out with optional outputs for annunciators and alarms. A latched relay cuts power to your process if safe values are exceeded. These units must be reset before the process can continue. They have the improved Plus Series hardware and user interface for optimal ease of use.