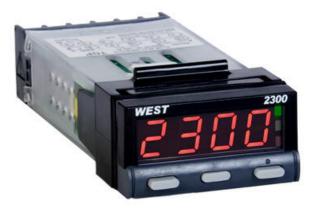

## WEST - N2300 1/32 DIN INDICATOR AND CONTROLLER

N230000010 Indicator, Green Display, 100-240V ac

- Red or green display
- · Two process alarms
- · Manual or easy tune
- Setpoint lock

## PRODUCT DESCRIPTION

The West 2300 is available as an indicator or controller. Small size does not come at the expense of features, they have large 10mm high displays, 2 amp relays and full 3-wire PT100 inputs. The controller features our hands-free Easy Tune PID algorithm.