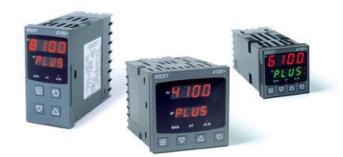

# WEST - P6100, P8100, P4100, TEMPERATURE AND PROCESS CONTROLLERS

P41001105000010 WEST 1/4DIN RTD 1A 1R 230V

- · Jumperless configuration
- · Auto detected hardware
- · Process and loop alarms
- Modbus and ASCII comms

#### PRODUCT DESCRIPTION

With their improved interface, technical functionality and field flexibility, the WEST 6100, 8100 and 4100 give you the best comprehensive control for most temperature and process control loops.

They have a universal input and are available with a red and green displays. Plug-in modules allow up to 2 alarm relays (latching or non-latching), PV retransmission, remtote set point (RSP) or transmitter PSU.