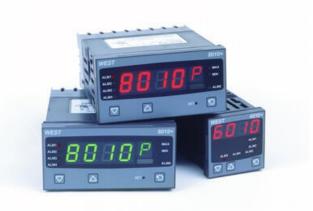

## WEST - P6010 AND P8010 PANEL INDICATOR

P6010100000010 WEST 48x48 IND RTD 230V BARE

- Jumperless configuration
- Auto detected hardware
- Up to 4 alarm outputs
- Modbus and ASCII comms

## PRODUCT DESCRIPTION

The 6010 and 8010 have multi-point scaling, tare function and improved flexibility. They have a universal input and are available with a red of green display. Plug-in modules allow up to four alarm relays (latching or non-latching), PV retransmission or transmitter PSU.