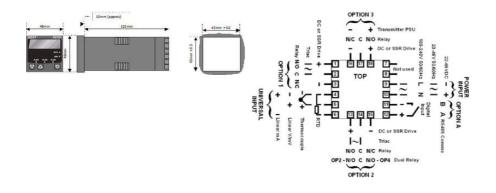

## PRODUCT DESCRIPTION

The 6010 and 8010 have multi-point scaling, tare function and improved flexibility. They have a universal input and are available with a red of green display. Plug-in modules allow up to four alarm relays (latching or non-latching), PV retransmission or transmitter PSU.

## **TECHNICAL DATA**

| IP class            | IP20                                 |
|---------------------|--------------------------------------|
| Communication       | N/A                                  |
| IP class front      | IP65                                 |
| Dimensions          | 48x48                                |
| Input type          | Universal (TC, RTD, DC linear mA/mV) |
| Additional features | N/A                                  |
| Display colour      | Red                                  |
| Supply voltage      | 100-240 V AC                         |