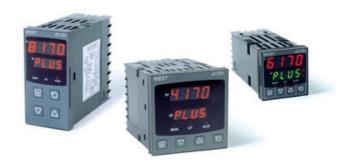

# WEST - P6170, P8170, P4170 VALVE MOTOR CONTROLLER

P6170311100010 WEST 48x48 VALVE DC 3R 230V

- Jumperless configuration
- · Auto detected hardware
- Process and loop alarms
- Modbus comms

#### PRODUCT DESCRIPTION

The new Plus Series VMD Controllers (6170, 8170, 4170) have been specifically designed for open loop valve motor drive applications and feature the improved Plus Series interface and greater field flexibility.