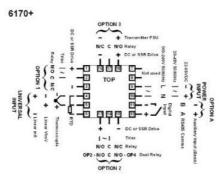

# WEST - P6170, P8170, P4170 VALVE MOTOR CONTROLLER

P6170311100010 WEST 48x48 VALVE DC 3R 230V

- Jumperless configuration
- · Auto detected hardware
- Process and loop alarms
- Modbus comms

## **TECHNICAL DATA**

| IP class       | IP20                                     |  |  |
|----------------|------------------------------------------|--|--|
| Communication  | N/A                                      |  |  |
| IP class front | IP66                                     |  |  |
| Dimensions     | 48x48                                    |  |  |
| Output 3       | Relay                                    |  |  |
| Input type     | Universal (TC, RTD, DC linear mA/mV)     |  |  |
| Output 1       | Relay                                    |  |  |
| Output 2       | Relay                                    |  |  |
| Control type   | PID with TPSC (VMD), Manual, Alarm, Ramp |  |  |
| Display colour | Red / red                                |  |  |
| Supply voltage | 100-240 V AC                             |  |  |