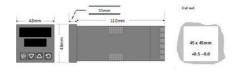

## **TECHNICAL DATA**

| IP class       | IP20                                     |  |  |
|----------------|------------------------------------------|--|--|
| Communication  | N/A                                      |  |  |
| IP class front | IP66                                     |  |  |
| Dimensions     | 48x48                                    |  |  |
| Output 3       | Relay                                    |  |  |
| Input type     | Universal (TC, RTD, DC linear mA/mV)     |  |  |
| Output 1       | Relay                                    |  |  |
| Output 2       | Relay                                    |  |  |
| Control type   | PID with TPSC (VMD), Manual, Alarm, Ramp |  |  |
| Display colour | Red / red                                |  |  |
| Supply voltage | 100-240 V AC                             |  |  |