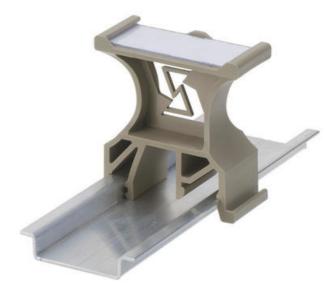

### **GROUP MARKING ACCESSORIES**

GT, SchT, ZSchT, PBA

3783.2 GT 1, Din rail mount group label holder - narrow

- Din rail mount
- Terminal mount
- Polyamide 6.6 UL94-V0
- · Halogen free

#### **PRODUCT DESCRIPTION**

These marker holders provide a easy to fit and flexible solution for marking a group of terminals or devices on the DIN rail. The marker holders are available for attaching to terminal blocks and end stops. The GT1 and GT2 group marker holders can be attached directly to the DIN rail. Depending on the type, they can be be marked with SB and AS range of terminal markers.