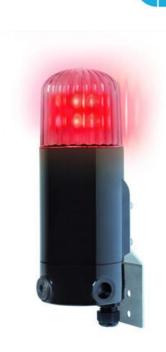

## **WARNING LIGHT "MDD" LED EX**

336002413 Ex/ATEX LED Beacon, Red, 230 V ac, MDD

- For Zone 1, 21, 2, 22
- IP66
- 4 different operating modes
- · Robust polycarbonate housing

#### PRODUCT DESCRIPTION

mDD is an Ex module with high intensity LED that gives a very good shine. It is also possible to choose between four different operating modes to suit the application - fixed, flashing, flash or rotating light. The housing is made of polycarbonate which guarantees a robust and powerful mudul with high IP grade for indoor and outdoor use. mDD is available in five different colors: red, clear / white, blue, green and yellow.

## **GENERAL DATA**

| Mounting       | Vertical |
|----------------|----------|
| Lens colour    | Clear    |
| Light source   | LED      |
| Light type     | Red LED  |
| Housing Colour | Black    |