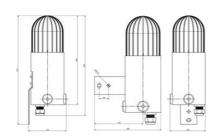

# **DIMENSIONS**

| Weight   | 2500 g |
|----------|--------|
| Diameter | 103 mm |
| Height   | 268 mm |