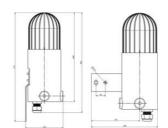

# **DIMENSIONS**

| Weight   | 2500 g |
|----------|--------|
| Diameter | 103 mm |
| Height   | 268 mm |