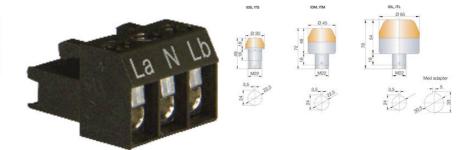

#### Val av sken

| La: | ≃ N | Lb≃ |                   |  |
|-----|-----|-----|-------------------|--|
| x   | X   |     | Fast sken, färg 1 |  |
|     | х   | х   | Fast sken, färg 2 |  |

### Val av sken

| La | ≃ N | Lb≃ |                   |  |
|----|-----|-----|-------------------|--|
| x  | X   |     | Fast sken, färg 1 |  |
|    | х   | х   | Fast sken, färg 2 |  |