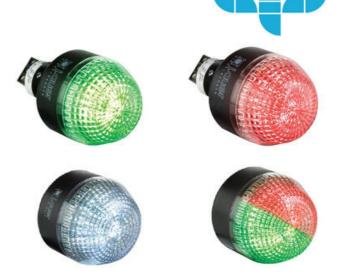

# I SERIES, MULTICOLOUR PANEL MOUNT BEACON, Ø65, Ø45 AND Ø30MM,

802626405

Panel mount multi-colour beacon, Ø65mm, 24 V ac/dc, IDL

- Ø65, Ø45 and Ø30mm Panel mount beacons
- · Strobe, Flashing and Steady LED options
- Wide control voltage range

#### PRODUCT DESCRIPTION

The I series offers a high quality, bright, panel mounted beacon. The units can be single or dual colour, have multiple colour and voltage options and in the case of IMM/IMM can be pre-cable with IP67 Protection.

- Versatile usable panel mount beacon range for mounting in Ø 22,5 mm bore holes (adapter for 30,5 mm bore holes available)
- 3 dimensions (Ø 65, 45, 30 mm)
- Comprehensive product range M22 panel mount beacon with demountable plug in terminal or (individually) prewired
- Complete range of LED steady/flashing/strobe and multi colour models for versatile applications in the industry, enclosures, etc.
- Maintenance free, low current consumption, long life time, shock and vibration-proof
- Multi colour models in 6 LED colours individually selectable
- Housing and lenses made of impact resistant polycarbonate, housing colour black or grey
- PLC fit (leakage/inrush current)
- Particular lens pattern for optimum light dispersion
- Fastening tool for 30 mm models for difficult reachable positions available