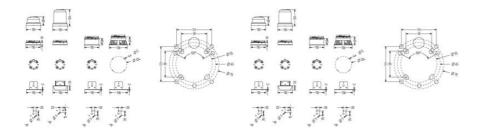

## PRODUCT DESCRIPTION

The R Series bases are to be used in combination with the full range of R Series light modules.

The standard base comes with cable entry from below through a grommet, as well as different hole patterns as knockouts for easy installation. The universal base has an additional opening for lateral cable entry/exit and there is an option for pole mounting (on 25mm poles). Other mountings are available: metal brackets for standard and universal base, metal bracket for acoustic base, design bracket. Installation is simple and safe. There is a plug-in terminal in the base for convenient electrical wiring.

## **RATED OPERATING CONDITIONS**

| Operational temperature | -30 / +60°C |
|-------------------------|-------------|
| DIMENSIONS              |             |
| Weight                  | 84 g        |
| Width                   | 136 mm      |
| Diameter                | 95 mm       |
| Height                  | 60 mm       |
| ADDITIONAL DATA         |             |
| IP class                | IP66        |
| IK class                | 8           |
| Sound level max         | 103 dB      |