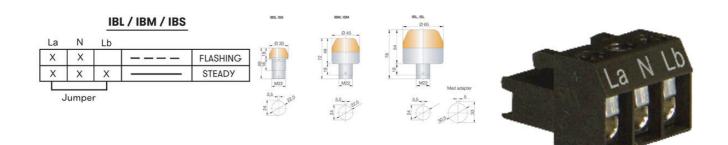

The comprehensive M22 built-in signal device series is available in three sizes Ø 30 mm, Ø 45 mm und Ø 65 mm. The high luminosity and signal effect is seen all around due to the calotte. The beacon is extremely durable and vibration-resistant, with a high degree of protection of IP65 and IP67 for prewired models. The I Series range can come with a demountable plug in terminal or individually prewired.

# Operational temperature-25°C ... 60°CNominal current19 mA

| Terminal connection    | 2,5 mm <sup>2</sup> |
|------------------------|---------------------|
| Flash frequency        | 2 Hz                |
| Nominal Supply Voltage | 230-240 V AC        |
| DIMENSIONS             |                     |
| Diameter               | 30 mm               |
|                        |                     |