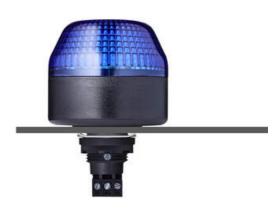

### I SERIES, PANEL MOUNT BEACON, Ø65, Ø45 AND Ø30MM

800501313 Panel mount LED beacon, Ø30mm, Amber, 220-230 V ac, IBS

- Ø65, Ø45 and Ø30mm Panel mount beacons
- Strobe, Flashing and Steady LED options
- Wide control voltage range

#### PRODUCT DESCRIPTION

The I series offers a high quality, bright, panel mounted beacon. The units can be single or dual colour, have multiple colour and voltage options and in the case of IMM/IMM can be pre-cable with IP67 Protection.

The comprehensive M22 built-in signal device series is available in three sizes Ø 30 mm, Ø 45 mm und Ø 65 mm. The high luminosity and signal effect is seen all around due to the calotte. The beacon is extremely durable and vibration-resistant, with a high degree of protection of IP65 and IP67 for prewired models. The I Series range can come with a demountable plug in terminal or individually prewired.

A complete range of LED steady/flashing/strobe and multi colour models for versatile applications in the industry, enclosures, etc. It is maintenance free, offers a low current consumption, long life time, shock and vibration-proof. Multi colour models are also available in 6 LED colours individually selectable. Housing and lenses made of impact resistant polycarbonate, housing colour black or grey.