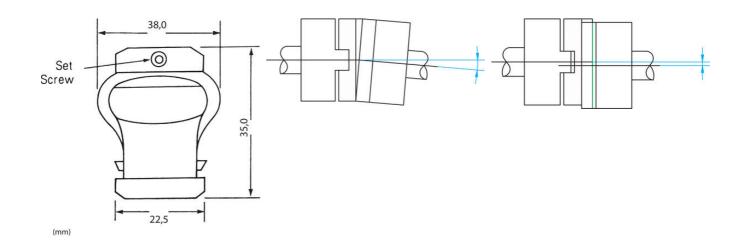

## SUNGIL FLEXIBLE SHAFT COUPLING FOR LARGE SHAFT DISPLACEMENTS, **SFC**

SFC-38-10X10 SFC-38-10X10

- Absorbs large shaft displacements
- Excellent with high shocks and vibrations
- Low inertia
- For 4mm to 16mm diameter shafts
- Supplied machined to shaft requirements

## **TECHNICAL DATA**

| Angle deviation       | 10°     |
|-----------------------|---------|
| Axial displacement    | 2 mm    |
| Connection size 1     | 10 mm   |
| Connection size 2     | 10 mm   |
| Parallel displacement | 2,5 mm  |
| Torque max            | 1,35 Nm |
|                       |         |