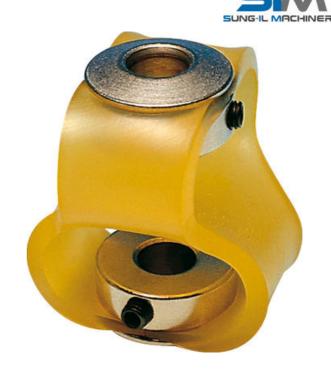

## SUNGIL FLEXIBLE SHAFT COUPLING FOR LARGE SHAFT DISPLACEMENTS, **SFC**

SFC-38-10X10 SFC-38-10X10

- Absorbs large shaft displacements
- Excellent with high shocks and vibrations
- Low inertia
- For 4mm to 16mm diameter shafts
- Supplied machined to shaft requirements

## PRODUCT DESCRIPTION

The SFC series is a highly flexible shaft coupling that is ideal when large radial and/or axial displacements occur.

Its innovative structure makes it very simple to apply.

The SFC series is available for shaft sizes from 6mm up to 12mm as standard.