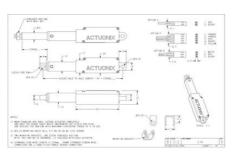

## L16-SS-GG-VV-C Feature

SS: Stroke GG: Gear reduction ratio (refer to load curves above) VV: Voltage C: Controller