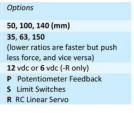

## ACTUONIX - MINIATURE LINEAR ACTUATOR L16

L16-140-63-12-S 12V, 140mm stroke, up to 100N force, with limit switches

- Up to 200N force
- Up to 32mm/s speed
- From 50mm to 140mm stroke
- 12v dc with potentiometer or limit switches
- 6V RC controller options

## **PRODUCT DESCRIPTION**

Actuonix Motion Devices' unique line of Miniature Linear Actuators enables a new generation of motion-enabled product designs, with capabilities that have never before been combined in a device of this size. These linear actuators are a superior alternative to designing your own push/pull mechanisms. The L16 actuators are complete, self contained linear motion devices with position feedback for sophisticated position control capabilities, end of stroke limit switches for simple two position automation, or RC servo. Several gear ratios are available to give you varied speed/force configurations.

## **TECHNICAL DATA**

| Back drive force            | 46 N    |
|-----------------------------|---------|
| Duty cycle                  | 20 %    |
| IP class                    | IP54    |
| Nominal speed, no load      | 20 mm/s |
| Ratio                       | 63:1    |
| Sound level                 | 60 dB   |
| Static load max             | 100 N   |
| Stroke                      | 140 mm  |
| Supply voltage              | 12 V DC |
| Temperature operational max | 50 °C   |
| Temperature operational min | -10 °C  |
| Weight                      | 84 g    |