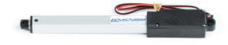

## ACTUONIX - MINIATURE LINEAR ACTUATOR L16

L16-140-63-12-S 12V, 140mm stroke, up to 100N force, with limit switches

- Up to 200N force
- Up to 32mm/s speed
- From 50mm to 140mm stroke
- 12v dc with potentiometer or limit switches
- 6V RC controller options

## **PRODUCT DESCRIPTION**

Actuonix Motion Devices' unique line of Miniature Linear Actuators enables a new generation of motion-enabled product designs, with capabilities that have never before been combined in a device of this size. These linear actuators are a superior alternative to designing your own push/pull mechanisms. The L16 actuators are complete, self contained linear motion devices with position feedback for sophisticated position control capabilities, end of stroke limit switches for simple two position automation, or RC servo. Several gear ratios are available to give you varied speed/force configurations.