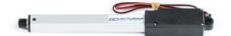

# ACTUONIX - MINIATURE LINEAR ACTUATOR L16

L16-100-15012-P 12V, 100mm stroke, up to 200N force with potentiometer

- Up to 200N force
- Up to 32mm/s speed
- From 50mm to 140mm stroke
- 12v dc with potentiometer or limit switches
- 6V RC controller options

### PRODUCT DESCRIPTION

Actuonix Motion Devices' unique line of Miniature Linear Actuators enables a new generation of motion-enabled product designs, with capabilities that have never before been combined in a device of this size. These linear actuators are a superior alternative to designing your own push/pull mechanisms.

The L16 actuators are complete, self contained linear motion devices with position feedback for sophisticated position control capabilities, end of stroke limit switches for simple two position automation, or RC servo. Several gear ratios are available to give you varied speed/force configurations.