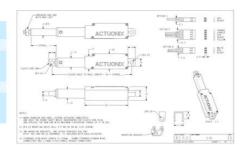

#### L16-SS-GG-VV-C Options Feature SS: Stroke 50, 100, 140 (mm) GG: Gear reduction 35, 63, 150 ratio (refer to load (lower ratios are faster but push curves above) less force, and vice versa) VV: Voltage 12 vdc or 6 vdc (-R only) C: Controller P Potentiometer Feedback S Limit Switches R RC Linear Servo