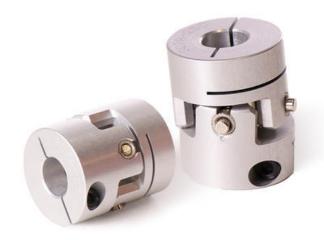

## **SUNGIL - ARTICULATED SHAFT COUPLING, SCJ**

SCJ-20

- Highly resistant to oil and chemicals
- · Capable of absorbing great eccentricity
- 0.15 5 Nm, up to 6 000 rpm
- For 3mm to 15mm diameter shafts
- Supplied machined to shaft requirements

## PRODUCT DESCRIPTION

The shaft coupling from Sungil is articulated meaning it is ideally suited to joining together two shafts with a large angular deviation.

It is robustly constructed with minimal play, giving a useful shaft coupling for regenerative positioning.