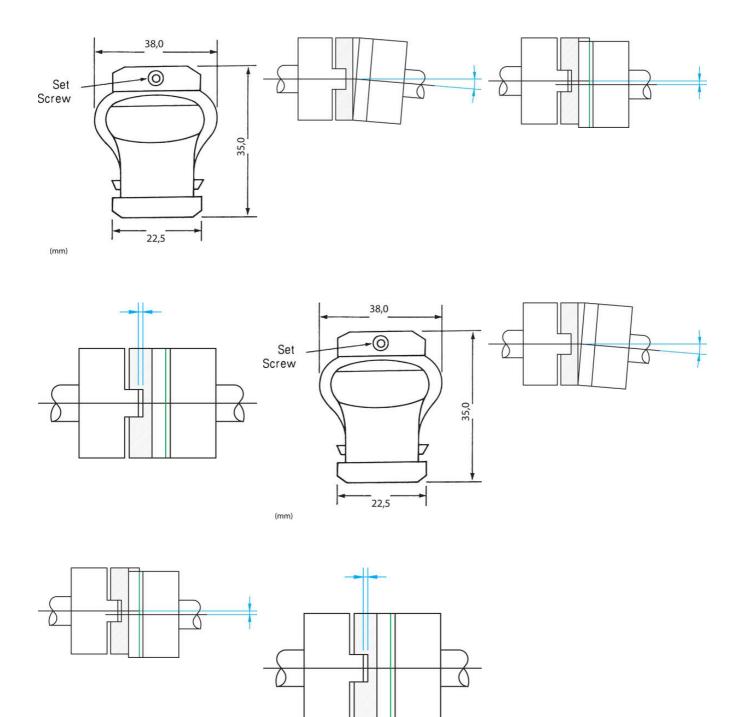

## **TECHNICAL DATA**

| Angle deviation       | 10 °    |
|-----------------------|---------|
| Axial displacement    | 2 mm    |
| Connection size 1     | 6 mm    |
| Connection size 2     | 6 mm    |
| Parallel displacement | 2,5 mm  |
| Torque max            | 1,35 Nm |
|                       |         |