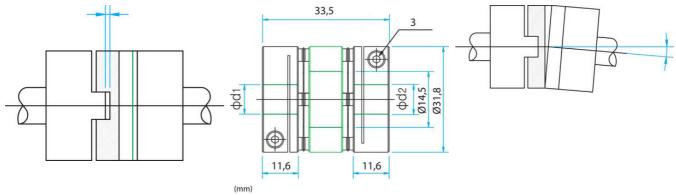

## **TECHNICAL DATA**

| Angle deviation       | 3°     |
|-----------------------|--------|
| Axial displacement    | 0,4 mm |
| Dimension D1          | 6 mm   |
| Dimension D2          | 6 mm   |
| Parallel displacement | 0,2 mm |
| Torque max            | 6 Nm   |