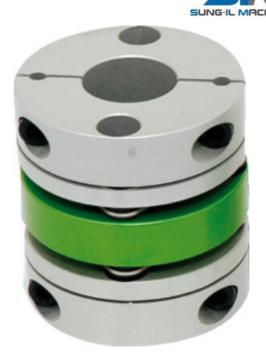

## **SUNGIL - FLEXIBLE SHAFT COUPLING, SDWA**

SDWA-31C-6X6 SDWA-31C-6X6

- Maintenance free
- · High torsional rigidity
- Low inertia
- For 3mm to 50mm diameter shafts
- Supplied machined to shaft requirements

## PRODUCT DESCRIPTION

SDWA is a robust, three-part precision coupling which is able to withstand speeds of up to 3000 rpm and a max. torque of 44 Nm.

Its unique design means that it provides galvanic separation and is easy to install.