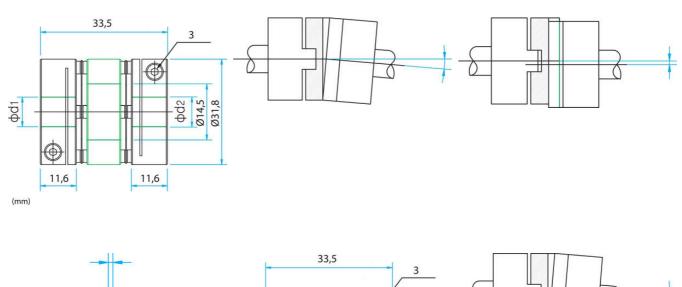

## **TECHNICAL DATA**

| Angle deviation       | 3°     |
|-----------------------|--------|
| Axial displacement    | 0,4 mm |
| Dimension D1          | 6 mm   |
| Dimension D2          | 6 mm   |
| Parallel displacement | 0,2 mm |
| Torque max            | 6 Nm   |