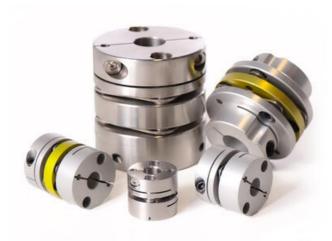

## **SUNGIL NO BACKLASH DISC CONNECTION, SD 0.5 - 6 NM**

SDWA-16

- No play
- Able to withstand certain angular deviation between the
- 0.5 6 Nm, up to 12 000 rpm
- For 3mm to 50mm diameter shafts
- Supplied machined to shaft requirements

## PRODUCT DESCRIPTION

SD is a 3-part robust precision coupling from Sungil.

It is highly resistant to oil and chemicals and works superbly together with a stepper motor.

SD is a no backlash shaft coupling