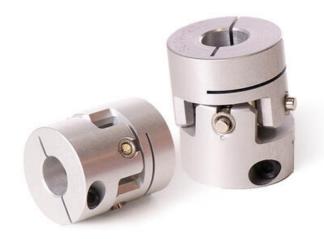

## **SUNGIL - ARTICULATED SHAFT COUPLING, SCJ**

SCJ-12

- Highly resistant to oil and chemicals
- · Capable of absorbing great eccentricity
- 0.15 5 Nm, up to 6 000 rpm
- For 3mm to 15mm diameter shafts
- Supplied machined to shaft requirements

## PRODUCT DESCRIPTION

The shaft coupling from Sungil is articulated meaning it is ideally suited to joining together two shafts with a large angular deviation.

It is robustly constructed with minimal play, giving a useful shaft coupling for regenerative positioning.