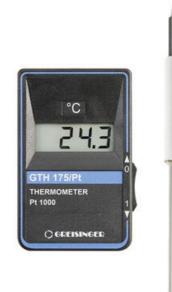

## **GREISINGER - PRECISION POCKET** THERMOMETER WITH PT1000 PROBE

GTH 175 PT-K

GTH-175PTK

Temperature?measuring?device?incl.?Te?on? insertion? probe

- · Suitable for measurement in liquids and air/gas
- Handle and cable are resistant to Temperatures up to 250 °C.
- Scope of supply: Device including probation, battery, manual
- High accuracy and precision