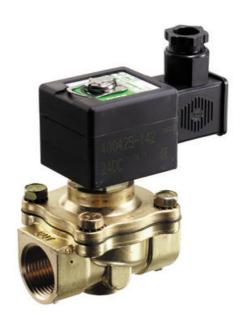

# ASCO - 2/2 VACUUM VALVE 3/4"-2"

SCE210D095VM Solenoid valve 2/2 NC 3/4" 230/50

- Normally closed
- Housing in brass/aluminium
- Vacuum-0.999 bar

# **GENERAL DATA**

**Voltage AC** 

| Connection                       | 3/4 BSP         |
|----------------------------------|-----------------|
| MATERIAL DATA                    |                 |
| Material body                    | Brass           |
| TEMPERATURE DATA                 |                 |
| Temperature of media from        | -20 °C          |
| Temperature of media to          | 85 °C           |
| Function 2                       | Normally Closed |
| Differential pressure min        | 0 bar           |
| Function 1                       | 2/2             |
| Type of valve                    | Solenoid valve  |
| Flow max                         | 87 l/min        |
|                                  |                 |
| Differential pressure vacuum max | -0,999 bar      |