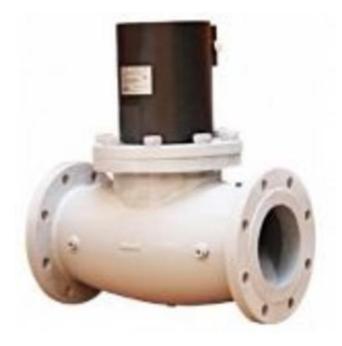

## BANICO AUTOMATIC GAS VALVE ZEVF SERIES

ZEVF65 ZEVF, 2 1/2" Flanged PN16, 360, 2-way, Normally Closed

- Max pressure to 360 mbar
- Suitable for a variety of gases
- Two way normally closed design
- Available in sizes from 3/8" to 3" in Automatic

## PRODUCT DESCRIPTION

Flanged gas solenoid valve from Banico Controls in an automatic and two way normally closed design. Used for safety and control of gas for shut-off in gas feed pipes. Suitable for various gases, including Natural Gas, Propane and LPG Gas.