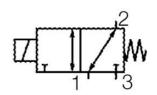

| Throughput                      | 5,7 mm          |
|---------------------------------|-----------------|
| Type of valve                   | Solenoid valve  |
| Voltage AC                      | 230 V           |
| Temperature operational min     | -40 °C          |
| Temperature operational max     | 55 °C           |
| Material coil                   | Ероху           |
| Connection port 1-2             | G1/4            |
| Connection port 3               | G1/4            |
| Differential air pressure max   | 10 bar          |
| Differential pressure max       | 10 bar          |
| Differential pressure min       | 0 bar           |
| Differential water pressure max | 10 bar          |
| Flow max                        | 7,5 l/min       |
| Function 1                      | 3/2             |
| Function 2                      | Universal       |
| Material plunger                | Stainless steel |
| Material glide ring             | PTFE            |
| Material seat seal              | FPM             |
| Material spring                 | Stainless steel |