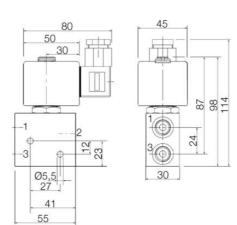

| Throughput                      | 5,7 mm          |
|---------------------------------|-----------------|
| Type of valve                   | Solenoid valve  |
| Voltage AC                      | 230 V           |
| Temperature operational min     | -40 °C          |
| Temperature operational max     | 55 °C           |
| Material coil                   | Ероху           |
| Connection port 1-2             | G1/4            |
| Connection port 3               | G1/4            |
| Differential air pressure max   | 10 bar          |
| Differential pressure max       | 10 bar          |
| Differential pressure min       | 0 bar           |
| Differential water pressure max | 10 bar          |
| Flow max                        | 7,5 l/min       |
| Function 1                      | 3/2             |
| Function 2                      | Universal       |
| Material plunger                | Stainless steel |
| Material glide ring             | PTFE            |
| Material seat seal              | FPM             |
| Material spring                 | Stainless steel |