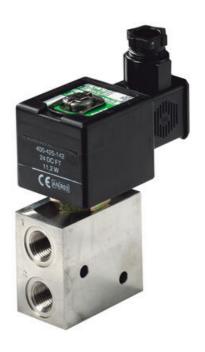

# **ASCO - 327 SERIES DIRECT OPERATED**

3/2

SCG327B001 Solenoid valve 3/2 U 1/4" 230/50

- Universal function
- Large flow
- Working pressure 0 to 10 bar
- · Housing in brass or stainless

#### PRODUCT DESCRIPTION