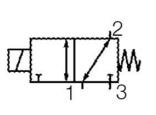

| Throughput                      | 5,7 mm          |
|---------------------------------|-----------------|
| Type of valve                   | Solenoid valve  |
| Voltage AC                      | 230 V           |
| Temperature operational min     | -40 °C          |
| Temperature operational max     | 55 °C           |
| Material coil                   | Ероху           |
| Connection port 1-2             | G1/4            |
| Connection port 3               | G1/4            |
| Differential air pressure max   | 10 bar          |
| Differential pressure max       | 10 bar          |
| Differential pressure min       | 0 bar           |
| Differential water pressure max | 10 bar          |
| Flow max                        | 7,5 l/min       |
| Function 1                      | 3/2             |
| Function 2                      | Universal       |
| Material plunger                | Stainless steel |
| Material glide ring             | PTFE            |
| Material seat seal              | FPM             |
| Material spring                 | Stainless steel |