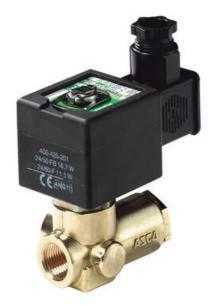

### ASCO - 2/2 SERVO-CONTROLLED 1/4"-3/4"

SCB223A125 Solenoid valve 2/2 NC 1/4" 230/50

- Normally closed
- · For high pressure
- Standard working pressure 0.7 bar to 100 bar
- Housing in brass or stainless