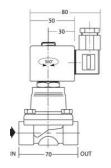

### **TECHNICAL DATA**

# **GENERAL DATA**

| IP class                       | IP65    |
|--------------------------------|---------|
| Flow factor / flow coefficient | 2,4     |
| Connection                     | 3/8 BSP |