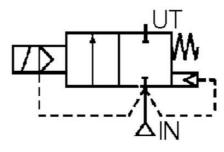

### **TECHNICAL DATA**

### **ADDITIONAL DATA**

| Weight       | 1,3 kg |
|--------------|--------|
| Close delay  | 75 ms  |
| Pressure max | 10 bar |

| Power consumption           | 16,7 W                 |
|-----------------------------|------------------------|
| Throughput                  | 16 mm                  |
| Type of valve               | Solenoid valve         |
| Response time off           | 100 ms                 |
| Voltage AC                  | 230 V                  |
| Temperature operational min | -20 °C                 |
| Temperature operational max | 40 °C                  |
| Material coil               | Ероху                  |
| Differential pressure max   | 9 bar                  |
| Differential pressure min   | 0 bar                  |
| Flow max                    | 40 l/min               |
| Function 1                  | 2/2                    |
| Function 2                  | Normally Closed (SPST) |
| Material flask              | Brass                  |
| Material piston ring        | PTFE flask filled      |
| Material plunger            | Stainless steel        |
| Material short-circuit ring | Copper                 |
| Material spring             | Stainless steel        |
|                             |                        |