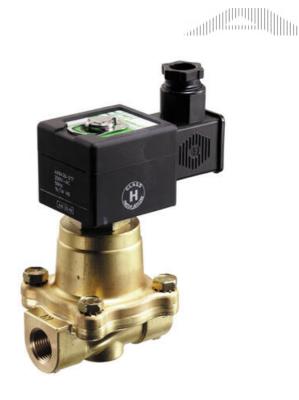

# ASCO - 2/2 STEAM VALVE 3/8"-3/4"

SCE222D001 Solenoid valve 2/2 NC 3/8" 230/50

- Normally closed
- Media temperature up to +180 °C
- Working pressure 0 to 9 bar steam
- · Housing in brass

#### PRODUCT DESCRIPTION