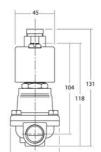

### **TECHNICAL DATA**

# **GENERAL DATA**

| IP class                       | IP65    |
|--------------------------------|---------|
| Flow factor / flow coefficient | 2,4     |
| Connection                     | 3/8 BSP |