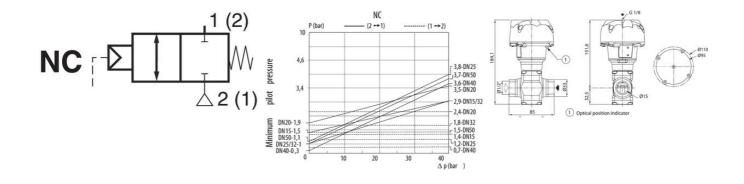

#### **ADDITIONAL DATA**

| Weight             | 1,82 kg         |
|--------------------|-----------------|
| Viscosity max      | 5000 cSt        |
|                    |                 |
| Throughput         | 15 mm           |
| Type of valve      | Seat valve      |
| Material packing   | Stainless steel |
| Pilot pressure max | 10 bar          |

| Temperature operational min     | -25 °C                 |
|---------------------------------|------------------------|
| Temperature operational max     | 180 °C                 |
| Connection air                  | 1/8 BSP                |
| Differential air pressure max   | 40 bar                 |
| Differential pressure max       | 40 bar                 |
| Differential pressure min       | 0 bar                  |
| Differential oil pressure max   | 40 bar                 |
| Differential water pressure max | 40 bar                 |
| Differential steam pressure max | 40 bar                 |
| Function 1                      | 2/2                    |
| Function 2                      | Normally Closed (SPST) |
| Material controls               | Nickel plated aluminum |
| Material piston rod             | Stainless steel        |
| Material box stuffing           | PTFE flask filled      |
| Material piston seal            | Bronze, PTFE           |