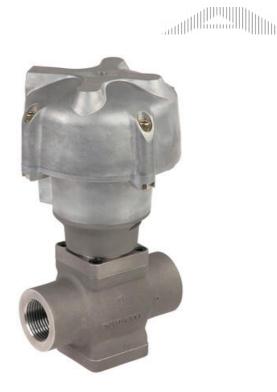

# **ASCO - 2/2 SEAT VALVE AIR** CONTROLLED 1/2"-2"

E298A001

Pressure op. valve 2/2 NC 1/2" SS

- Normally closed, normally open
- Working pressure 0 to 40 bar
- For temperatures up to +250 °C
- For viscosity up to 5,000 cSt

#### PRODUCT DESCRIPTION

## **GENERAL DATA**

| Connection    | 1/2 BSP |
|---------------|---------|
| MATERIAL DATA |         |

#### MATERIAL DATA

| Material of seals | Graphite             |
|-------------------|----------------------|
| Material body     | Stainless steel 316L |

#### **ADDITIONAL DATA**

| Weight             | 1,82 kg         |
|--------------------|-----------------|
| Viscosity max      | 5000 cSt        |
|                    |                 |
| Throughput         | 15 mm           |
| Type of valve      | Seat valve      |
| Material packing   | Stainless steel |
| Pilot pressure max | 10 bar          |

| Temperature operational min     | -25 °C                 |
|---------------------------------|------------------------|
| Temperature operational max     | 180 °C                 |
| Connection air                  | 1/8 BSP                |
| Differential air pressure max   | 40 bar                 |
| Differential pressure max       | 40 bar                 |
| Differential pressure min       | 0 bar                  |
| Differential oil pressure max   | 40 bar                 |
| Differential water pressure max | 40 bar                 |
| Differential steam pressure max | 40 bar                 |
| Function 1                      | 2/2                    |
| Function 2                      | Normally Closed (SPST) |
| Material controls               | Nickel plated aluminum |
| Material piston rod             | Stainless steel        |
| Material box stuffing           | PTFE flask filled      |
| Material piston seal            | Bronze, PTFE           |