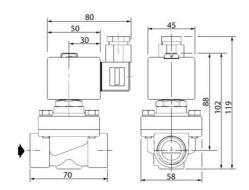

## **TECHNICAL DATA**

### **GENERAL DATA**

| IP class   | IP65    |
|------------|---------|
| Connection | 3/8 BSP |
|            |         |