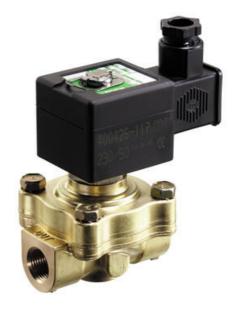

# **ASCO - 2/2 STEAM VALVE 3/8"-2"**

SCE220A019 Solenoid valve 2/2 NC 3/8" 230/50

- Normally closed
- Media temperature up to +185 °C
- Working pressure 0.35 to 10 bar steam
- · Housing in brass

### PRODUCT DESCRIPTION