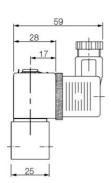

# **ASCO - 2/2 PROPORTIONAL VALVE 1/8"**

SCG202A201VS3 Proportional valve 2/2 NC 1/8" 24VDC

- Compact version
- Working pressure 0 to 8 bar
- · Housing in brass or stainless

### **GENERAL DATA**

| IP class                       | IP65    |
|--------------------------------|---------|
| Flow factor / flow coefficient | 0,05    |
| Connection                     | 1/8 BSP |