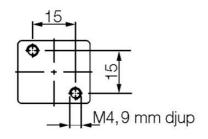

r pressure max    | 8 bar                  |  |  |
| Differential pressure min        | 0 bar                  |  |  |
| Differential oil pressure max    | 5 bar                  |  |  |
| Differential pressure vacuum max | 1 bar                  |  |  |
| Differential water pressure max  | 5 bar                  |  |  |
| Flow max                         | 0,7 l/min              |  |  |
| Function 1                       | 2/2                    |  |  |
| Function 2                       | Normally Closed (SPST) |  |  |
| Material plunger                 | Stainless steel        |  |  |
| Material glide ring              | PTFE                   |  |  |
| Material seat seal               | FPM                    |  |  |
| Material spring                  | Stainless steel        |  |  |