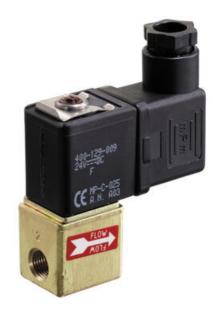

0116 284 9900 | Orders@oem.co.uk | www.oem.co.uk

# **ASCO - 2/2 PROPORTIONAL VALVE 1/8"**

SCG202A201VS3 Proportional valve 2/2 NC 1/8" 24VDC



- Compact version
- Working pressure 0 to 8 bar
- · Housing in brass or stainless



### PRODUCT DESCRIPTION

## **TECHNICAL DATA**

### **GENERAL DATA**

| IP class                       | IP65    |
|--------------------------------|---------|
| Flow factor / flow coefficient | 0,05    |
| Connection                     | 1/8 BSP |

## **MATERIAL DATA**

| Material seat | Brass |
|---------------|-------|
| Material body | Brass |

### **TEMPERATURE DATA**

| Temperature of media from | 0 °C  |
|---------------------------|-------|
| Temperature of media to   | 50 °C |

## **ADDITIONAL DATA**

| Weight            | 0,2 kg |
|-------------------|--------|
| Viscosity max     | 50 cSt |
| Pressure max      | 35 bar |
|                   |        |
| Power consumption | 6,3 W  |

| Throughput                       | 1,2 mm                 |  |  |
|-------------------------