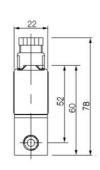

# **ASCO - 2/2 PROPORTIONAL VALVE 1/8"**

SCG202A201VS3 Proportional valve 2/2 NC 1/8" 24VDC

- Compact version
- Working pressure 0 to 8 bar
- · Housing in brass or stainless

### **GENERAL DATA**

| IP class                       | IP65    |
|--------------------------------|---------|
| Flow factor / flow coefficient | 0,05    |
| Connection                     | 1/8 BSP |