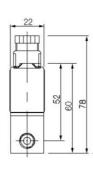

# **ASCO - 2/2 PROPORTIONAL VALVE 1/8"**

SCG202A201VS3 Proportional valve 2/2 NC 1/8" 24VDC

- Compact version
- Working pressure 0 to 8 bar
- · Housing in brass or stainless

### **GENERAL DATA**

| IP class                       | IP65    |
|--------------------------------|---------|
| Flow factor / flow coefficient | 0,05    |
| Connection                     | 1/8 BSP |