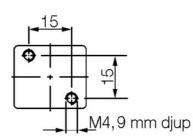

### **GENERAL DATA**

| IP class                       | IP65    |
|--------------------------------|---------|
| Flow factor / flow coefficient | 0,05    |
| Connection                     | 1/8 BSP |