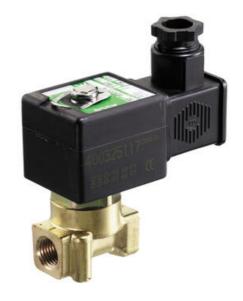

# **ASCO - 2/2 PROPORTIONAL VALVE 1/4"**

SCG202A001VS3 Proportional valve 2/2 NC 1/4" 24VDC"

- Normally closed
- Compact version
- Working pressure 0 to 16 bar
- Housing in brass or stainless

### PRODUCT DESCRIPTION