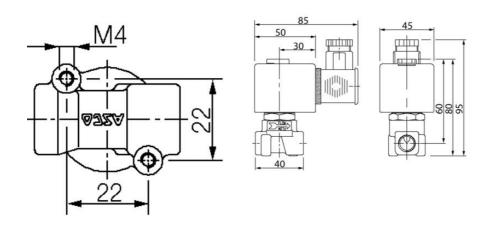

### **GENERAL DATA**

| IP class                       | IP65    |
|--------------------------------|---------|
| Flow factor / flow coefficient | 0,05    |
| Connection                     | 1/4 BSP |